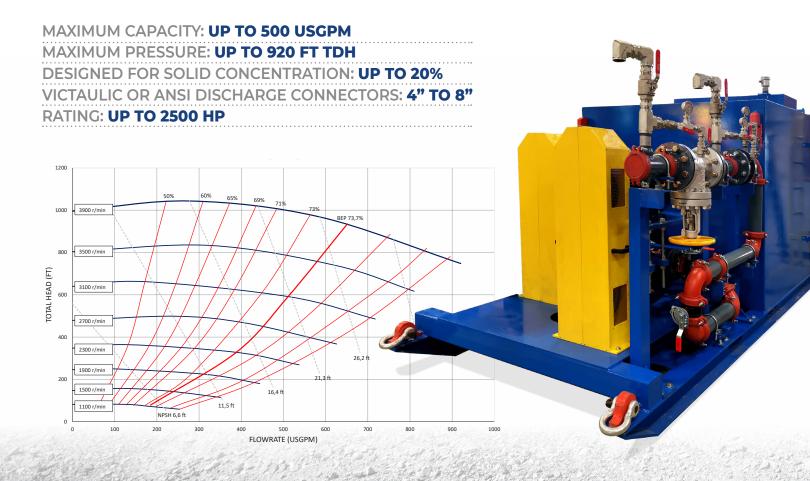

## TSU500/280T/H

THE TSUNAMI™ SERIES INCORPORATE PUMPING SYSTEMS TAILORED TO CUSTOMER'S SPECIFIC NEEDS. THEY COMBINE HORIZONTAL CENTRIFUGAL SLURRY PUMPS WITH WEAR PARTS MADE OF HIGH CHROMIUM TO PROVIDE ADDED DURABILITY, AND ARE CUSTOMIZED TO ADAPT TO ALL TYPES OF APPLICATIONS.

| TSUNAMI™ - STANDARD PRODUCT LIST |                                                                             |           |                             |                          |                              |
|----------------------------------|-----------------------------------------------------------------------------|-----------|-----------------------------|--------------------------|------------------------------|
| PUMP MODEL                       | DESCRIPTION                                                                 | PUMP TYPE | MOTOR OUTPUT<br>[HP - (KW)] | TOTAL HEAD<br>[FT - (M)] | CAPACITY<br>[USGPM - (M³/H)] |
| TSU500/280T/H                    | Underground - Portable<br>Pump and Tank Skid hybrid<br>-<br>Duplex (staged) | 4x3       | 200 (150)                   | 920 (280)                | 500 (115)                    |

## TSU500/280T/H

THE TSU500/280T/H IS DESIGNED WITH A WIDER SPACE BETWEEN THE IMPELLER VANES FOR EASIER MOVEMENT OF WATER WITH A HIGH CONCENTRATION OF SOLID. TSU PUMPS COME WITH CONTROLLERS FOR EASIER MANAGEMENT OF PUMPING OPERATIONS.