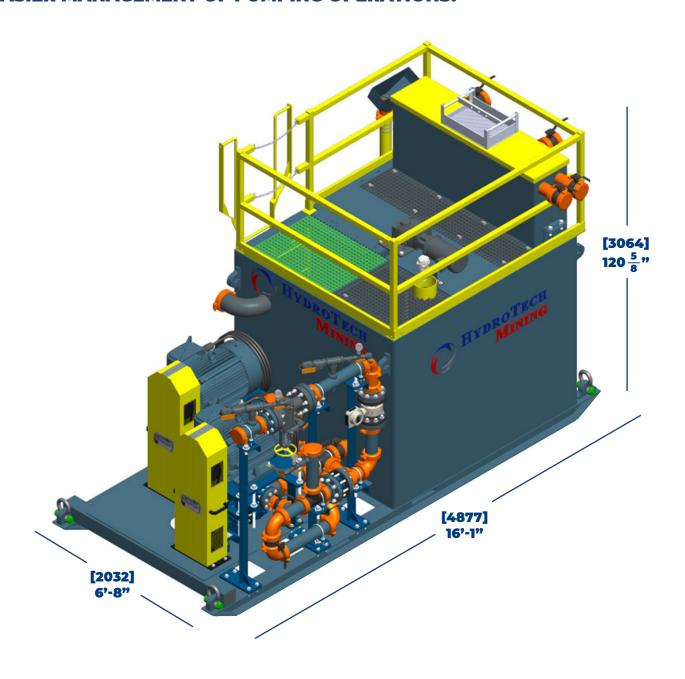

## UNDERGROUND CUSTOM MADE PUMPING SYSTEMS

## TSU500/280T/H

THE TSU500/280T/H IS DESIGNED WITH A WIDER SPACE BETWEEN THE IMPELLER VANES FOR EASIER MOVEMENT OF WATER WITH A HIGH CONCENTRATION OF SOLID. TSU PUMPS COME WITH CONTROLLERS FOR EASIER MANAGEMENT OF PUMPING OPERATIONS.